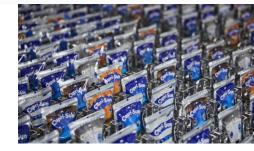

# Made in East Kilbride

The East Kilbride site first opened in 1961 and is the only site in GB to produce 1.25L Fanta. It produces 1,100 bottles, cans and pouches every minute - that's over 18 every second.

# 6 production lines

- 1 large PET
- 1 small PET
- 2 glass
- 2 Capri-Sun