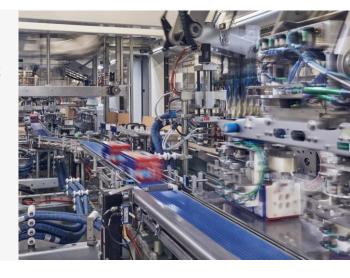

# Made in East Kilbride

The East Kilbride site first opened in 1961 and is the only site in GB to produce 1.25L Fanta. It produces 1,100 bottles, cans and pouches every minute - that's over 18 every second.

# 6 production lines

- 1 large PET
- 1 small PET
- 2 glass
- 2 Capri-Sun

#### 32.5 Million

unit cases produced per vear

pallets on-site, handling **60** slots a day